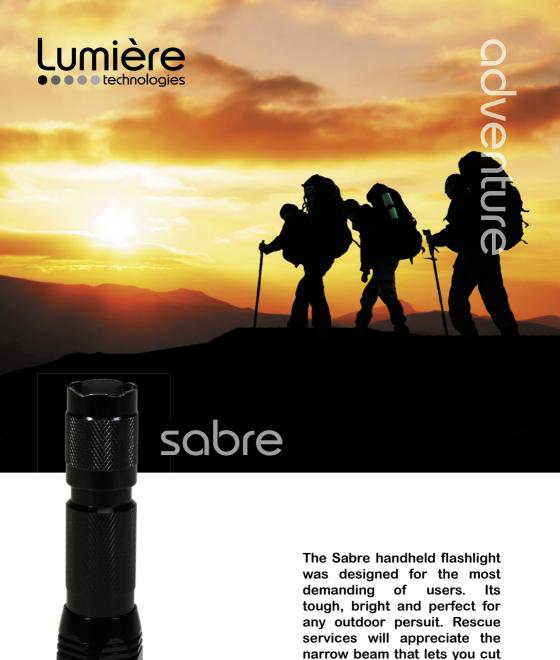

into the night for maximum

distance.



## **Protection Device**

The strobing effect is highly irritant and disorientating effect when aimed at an unsuspecting eye of any aggressor/wild animal. Being blinded and disorientated induces fear, reduces the ability to plan or think normally and removes the initiative to attack. It temporarily disarms the day/night vision response of the eye, therefore cloaking the position of the flashlight user in very dark environments.



## **Super Narrow Beam**

Military precision engineered reflector for a super narrow beam is perfect for any situation where long distance effectiveness is important. Perfect for hikers, Search & Rescue operations, or as a non-lethal protection device.

| Beam Angle              | 5.2° FWHM (with enhanced area cone)