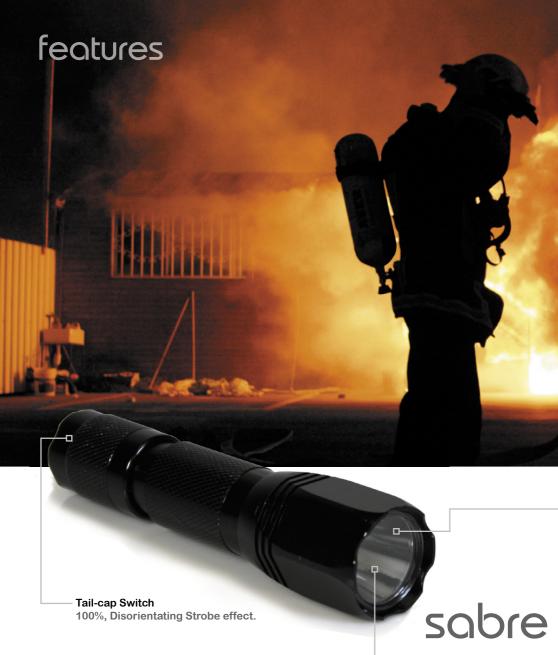

## **Protection Device**

The strobing effect is highly irritant and disorientating effect when aimed at an unsuspecting eye of any aggressor/wild animal. Being blinded and disorientated induces fear, reduces the ability to plan or think normally and removes the initiative to attack. It temporarily disarms the day/night vision response of the eye, therefore cloaking the position of the flashlight user in very dark environments.

## **Super Narrow Beam**

Military precision engineered reflector for a super narrow beam is perfect for any situation where long distance effectiveness is important. Perfect for hikers, Search & Rescue operations, or as a non-lethal protection device.